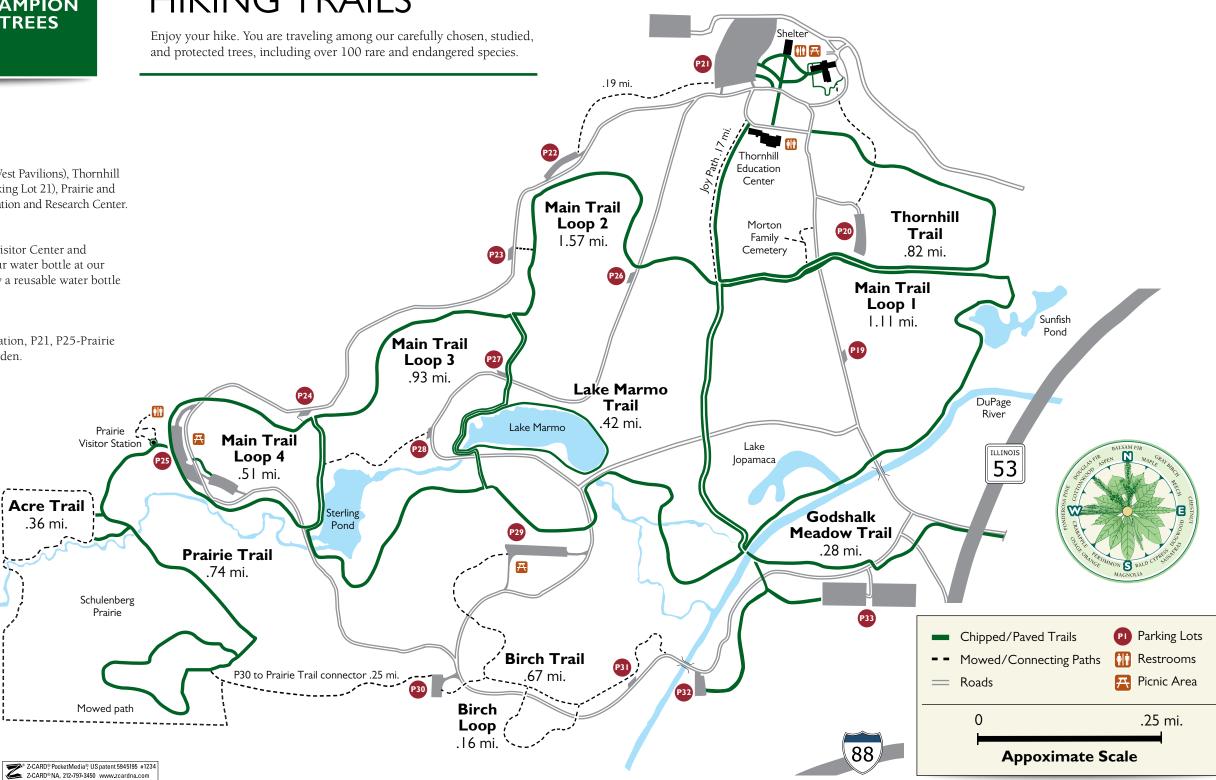

## **FIRST AID/SECURITY**

Phone 630-878-1566

#### **RESTROOMS**

Located in the Visitor Center (East and West Pavilions), Thornhill Education Center, Thornhill Shelter (Parking Lot 21), Prairie and Big Rock Visitor Stations, and Administration and Research Center.

#### **DRINKING WATER**

Drinking fountains are located in the Visitor Center and Thornhill Education Center. Fill up your water bottle at our free station in the Visitor Center, or buy a reusable water bottle in the Ginkgo Restaurant and Café.

### **PICNIC AREAS**

Available at P1, P13-Big Rock Visitor Station, P21, P25-Prairie Visitor Station, P29, and Children's Garden.

Acre Trail

.36 mi.

Schulenberg Prairie

Mowed path

# **WEST SIDE HIKING TRAILS**