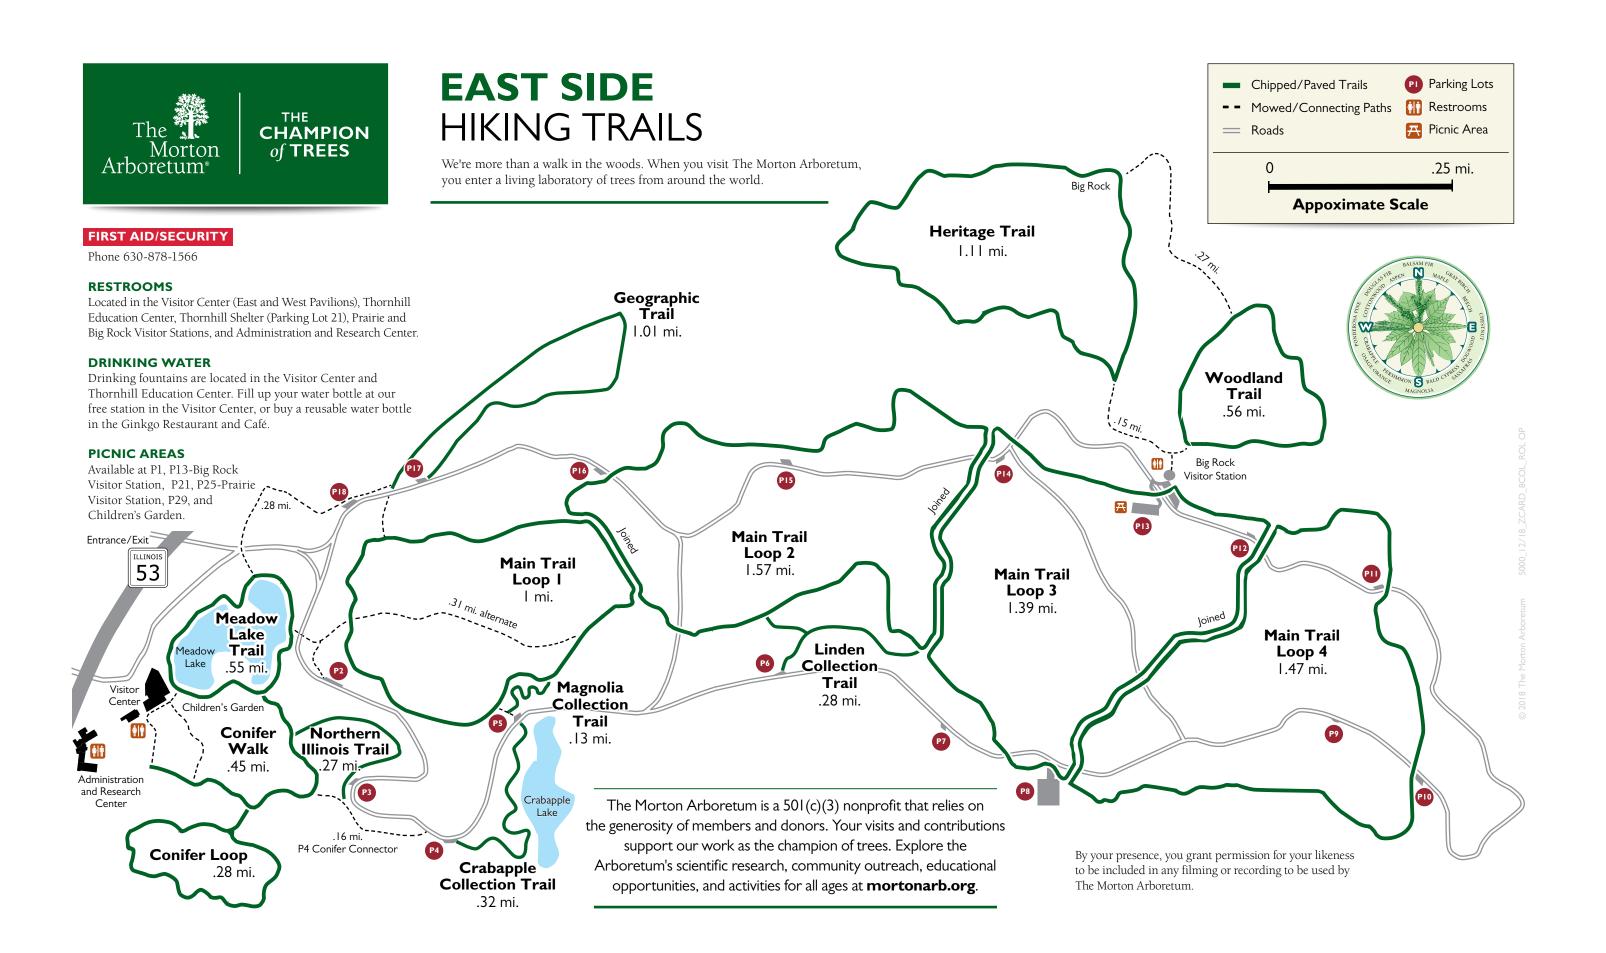

## **FIRST AID/SECURITY**

Phone 630-878-1566

#### **RESTROOMS**

Located in the Visitor Center (East and West Pavilions), Thornhill Education Center, Thornhill Shelter (Parking Lot 21), Prairie and Big Rock Visitor Stations, and Administration and Research Center.

#### **DRINKING WATER**

Drinking fountains are located in the Visitor Center and Thornhill Education Center. Fill up your water bottle at our free station in the Visitor Center, or buy a reusable water bottle in the Ginkgo Restaurant and Café.

### **PICNIC AREAS**

Available at P1, P13-Big Rock Visitor Station, P21, P25-Prairie Visitor Station, P29, and Children's Garden.

Acre Trail

.36 mi.

Schulenberg Prairie

Mowed path